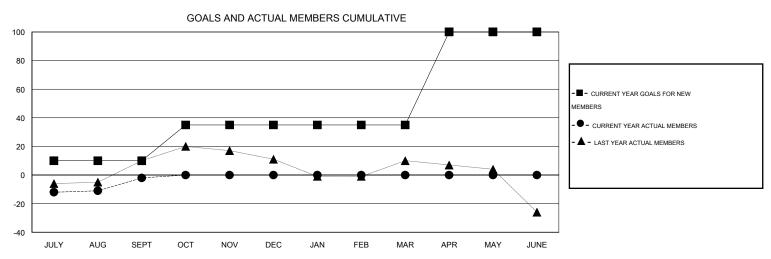

## **LOCATION OREGON**

GMT CA 1

|               |                  | Clubs             |                  |                  |                       |                    | Members                             |                    |                  |
|---------------|------------------|-------------------|------------------|------------------|-----------------------|--------------------|-------------------------------------|--------------------|------------------|
|               | RESUL            | LTS FOR 2015-2016 | i                |                  | RESULTS FOR 2015-2016 |                    |                                     |                    |                  |
| QUARTER       | NEW CLUB<br>GOAL | NEW CLUBS         | DROPPED<br>CLUBS | NET<br>GAIN/LOSS | QUARTER               | NEW MEMBER<br>GOAL | CHARTER AND<br>NEW MEMBERS<br>ADDED | DROPPED<br>MEMBERS | NET<br>GAIN/LOSS |
| JULY/AUG/SEPT | 1                | 0                 | 0                | 0                | JULY/AUG/SEPT         | 10                 | 37                                  | 39                 | -2               |
| OCT/NOV/DEC   | 0                | 0                 | 0                | 0                | OCT/NOV/DEC           | 25                 | 0                                   | 0                  | 0                |
| JAN/FEB/MAR   | 0                | 0                 | 0                | 0                | JAN/FEB/MAR           | 0                  | 0                                   | 0                  | 0                |
| APR/MAY/JUNE  | 2                | 0                 | 0                | 0                | APR/MAY/JUNE          | 65                 | 0                                   | 0                  | 0                |

## GOALS AND ACTUAL NEW CLUBS CUMULATIVE

| DROPPED CLUBS: 0  DROPPED MEMBERS |    | 15 CLUBS OF 43 ADDED 1 OR MORE NEW MEMBERS | GENDER DISTRIBL  MALE  FEMALE | HION<br>659 (60.24%)<br>435 (39.76%) |     |
|-----------------------------------|----|--------------------------------------------|-------------------------------|--------------------------------------|-----|
| DECEASED                          | 3  | CLICK HERE FOR HEALTH                      | FAMILY UNIT MEMBERS           |                                      | 235 |
| CLUB CANCELLED                    | 0  | ASSESSMENT DATA                            |                               |                                      |     |
| OTHER                             | 36 |                                            | HEAD OF HOUSEHOLD             | 112                                  |     |
| TOTAL                             | 39 |                                            | NON-HEAD OF HOUSEHOL          | 123                                  |     |