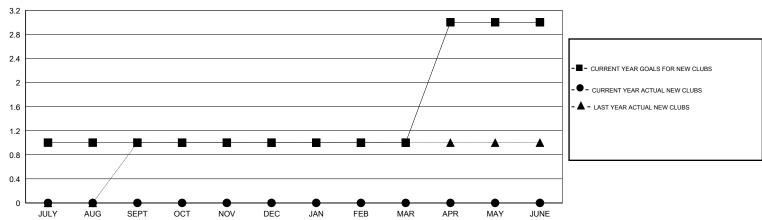

## **LOCATION OREGON**

GMT CA 1

|               |                  | Clubs             |                  |                  |                       |                    | Members                             |                    |                  |
|---------------|------------------|-------------------|------------------|------------------|-----------------------|--------------------|-------------------------------------|--------------------|------------------|
|               | RESUL            | LTS FOR 2015-2016 | i                |                  | RESULTS FOR 2015-2016 |                    |                                     |                    |                  |
| QUARTER       | NEW CLUB<br>GOAL | NEW CLUBS         | DROPPED<br>CLUBS | NET<br>GAIN/LOSS | QUARTER               | NEW MEMBER<br>GOAL | CHARTER AND<br>NEW MEMBERS<br>ADDED | DROPPED<br>MEMBERS | NET<br>GAIN/LOSS |
| JULY/AUG/SEPT | 1                | 0                 | 0                | 0                | JULY/AUG/SEPT         | 10                 | 37                                  | 39                 | -2               |
| OCT/NOV/DEC   | 0                | 0                 | 0                | 0                | OCT/NOV/DEC           | 25                 | 0                                   | 0                  | 0                |
| JAN/FEB/MAR   | 0                | 0                 | 0                | 0                | JAN/FEB/MAR           | 0                  | 0                                   | 0                  | 0                |
| APR/MAY/JUNE  | 2                | 0                 | 0                | 0                | APR/MAY/JUNE          | 65                 | 0                                   | 0                  | 0                |